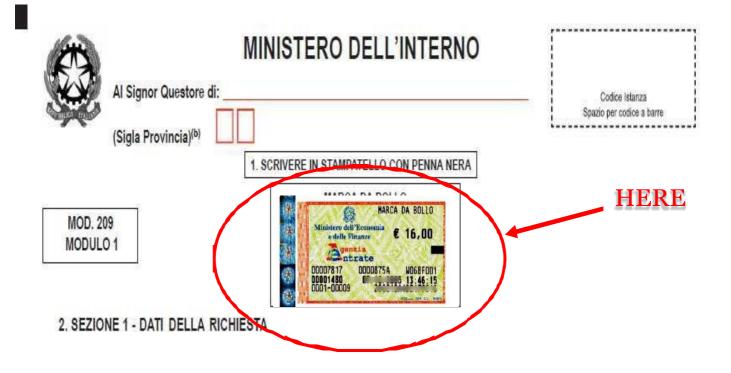

### Step 3

You have to stick "Marca da Bollo" on top of the first page of FORM 1 (see the picture below)

|                   | MINISTERO DELL'INTERNO<br>Al Signor Questore di: GENOVA |                                                |  |  |
|-------------------|---------------------------------------------------------|------------------------------------------------|--|--|
|                   | (Sigla <u>Provincia)</u> <sup>(b)</sup>                 | L<br>1. SCRIVERE IN STAMPATELLO CON PENNA NERA |  |  |
| MOD. 20<br>MODULO | -                                                       | MARCA DA BOLLO<br>€14,62                       |  |  |