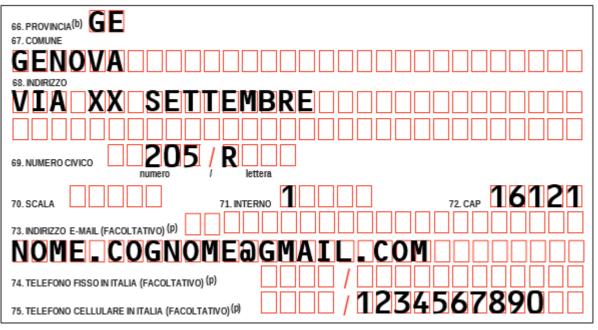

#### 65. SEZIONE 7 - RECAPITO IN ITALIA DEL RICHIEDENTE

- In section 7 point "66. PROVINCIA" you have to write the province of the city where the person who requires the residence permit is domiciled in Italy (in this example GE)\*
- In section 7 point "67. COMUNE" you have to write the city where the person who requires the residence permit is domiciled in Italy (in this example Genova)
- In section 7 point "68. INDIRIZZO" you have to write the address where the person who requires the residence permit is domiciled in Italy (in this example via XX settembre)
- In section 7 point "69. NUMERO CIVICO" you have to write the house number where the person who requires the residence permit is domiciled in Italy (in this example 205/R)
- In section 7 point "70. SCALA" / "71. INTERNO" you specify the stairs and/or the number of the apartment where the person who requires the residence permit is domiciled in Italy (in this example interno 1)
- In section 7 point "72. CAP" you have to write the postal code of the place where the person who requires the residence permit is domiciled in Italy (in this example 16121)
- In section 7 point "73. INDIRIZZO E-MAIL" you have to write the e-mail address of the person who requires the residence permit
- In section 7 point "74. TELEFONO FISSO IN ITALIA" / "75. TELEFONO CELLULARE IN ITALIA" you have to write the home phone number and/or the mobile phone number of the person who requires the residence permit