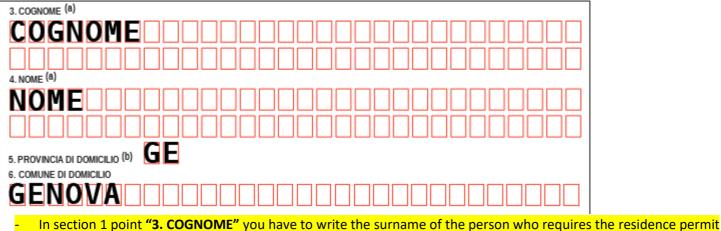

2. SEZIONE 1 - DATI DELLA RICHIESTA

I

- In section 1 point **3. COGNOME** you have to write the surname of the person who requires the residence permit
   In section 1 point **"5. PROVINCIA DI DOMICILIO"** you have to write the province of residence (where the person who makes the request live and asks for the residence permit)
- In section 1 point "6. COMUNE DI DOMICILIO" you have to write the municipality of residence (where the person who makes the request live and asks for the residence permit)\*