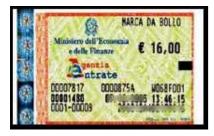

### Step 1

Buy a 16-euro **MARCA DA BOLLO** (revenue stamp) at a Tabacchino (tobacconist's shop).

### Step 3

You have to stick "Marca da Bollo" on top of the first page of FORM 1 (see the picture below)